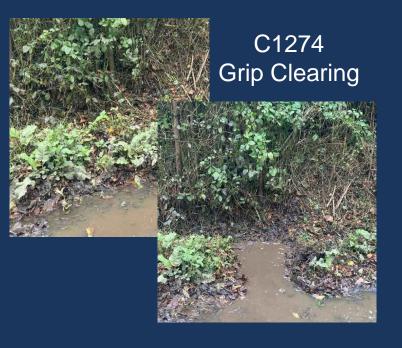

#### Completed Jobs this week by ward.

(Completed between last Wednesday and 23:59hrs this Wednesday)

|    | ŀ |
|----|---|
|    | l |
|    | l |
| =0 | l |
|    | l |

| Ward         | Location                                  | Job Type                                   | Completed                              |
|--------------|-------------------------------------------|--------------------------------------------|----------------------------------------|
| Ross West    | High Street                               | Pothole Repairs                            | 0.24sq mtrs – 2 jobs                   |
| Penyard      | Woodend Lane                              | Ditching                                   | 3mtrs                                  |
| Penyard      | B4221 Gorsley<br>Sparrows Lane            | Out Of Hours Jobs                          | 1 – RTC attendance<br>1 – Oil Spillage |
| Penyard      | B4221                                     | Temporary TM set up                        | 1                                      |
| Penyard      | C1277 Wonkey Donkey                       | Fly tip collection                         | 1                                      |
| Penyard      | Sargeants Lane                            | Gully Clearing                             | 1                                      |
| Ross East    | Ryeford                                   | Safety Signage Cleaning                    | 1                                      |
| Ross North   | Overross Close                            | Gully Clearing                             | 2                                      |
| Ross North   | A40                                       | Litterpicking                              | 1                                      |
| Kerne Bridge | C1274                                     | LS Self- Completed Works<br>(Grip opening) | 3                                      |
| Kerne Bridge | Old Ross Road                             | Ironwork repair                            | 1                                      |
| Kerne Bridge | Fowbridge Gardens<br>C1259 Goodrich Cross | LS Self-Completed Works<br>(Sign Cleaning) | 2 1                                    |
| Kerne Bridge | B4234 from Walford Road                   | Fly Tip Collection                         | 1                                      |
| Kerne Bridge | C1259 Goodrich Cross                      | Gully Clearing                             | 1                                      |
| Kerne Bridge | C1251                                     | Sign re-installing                         | 1                                      |