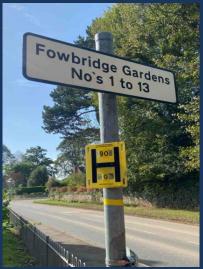

# Locality Briefing





Working for Herefordshire

## **Ross Town Locality**

LS Harry Bradbury

General Enquiries 01432 261800

Upcoming Leave:
None

All defects on the network need to be reported through the correct channels.

Online (general non-emergency enquiries)

Report problems on the road – Herefordshire Council

Home - report app (herefordshire.gov.uk)

**24/7 Phone number** 01432 261800



#### **Ross Town Locality Wards**

Kerne Bridge, Penyard, Ross North, East & West



### September Facts

**Enquiries: 64** 

**Defects Raised: 177** 

**Emergency Jobs: 11** 

**Self-Completed Jobs: 37** 



# Locality Steward Self Completed Works Fowbridge Gardens Sign Cleaned by LS





#### **Weekly Update**



Hi everyone, this week brings us to the end of September. Next week I will be starting the monthly Ross Town inspections once again and also supporting my colleague in the Golden Valley area with his inspections.

#### **Next Week:**

- Ross A & B Monthly inspections
- I am away on Friday 6<sup>th</sup> October for a training day.

# Some examples of works completed by our gangs this week

Sign put back in place on the C1251



#### Completed Jobs this week by ward.

(Completed between last Wednesday and 23:59hrs this Wednesday)

|    | ŀ |
|----|---|
|    | l |
|    | l |
| =0 | l |
|    | l |

| Ward         | Location                                  | Job Type                                   | Completed                              |
|--------------|------