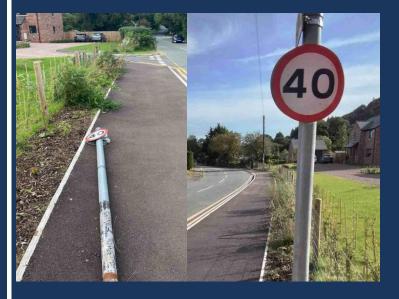

shire.gov.uk)

**24/7 Phone number** 01432 261800



#### **Ross Town Locality Wards**

Kerne Bridge, Penyard, Ross North, East & West



### September Facts

**Enquiries: 64** 

**Defects Raised: 177** 

**Emergency Jobs: 11** 

**Self-Completed Jobs: 37** 



# Locality Steward Self Completed Works Fowbridge Gardens Sign Cleaned by LS





#### **Weekly Update**



Hi everyone, this week brings us to the end of September. Next week I will be starting the monthly Ross Town inspections once again and also supporting my colleague in the Golden Valley area with his inspections.

#### **Next Week:**

- Ross A & B Monthly inspections
- I am away on Friday 6<sup>th</sup> October for a training day.

# Some examples of works completed by our gangs this week

Sign put back in place on the C1251



#### Completed Jobs this week by ward.

(Completed between last Wednesday and 23:59hrs this Wednesday)

|    | ŀ |
|----|---|
|    | l |
|    | l |
| =0 | l |
|    | l |

| Ward         | Location                                  | Job Type                                   | Completed                              |
|--------------|-------------------------------------------|--------------------------------------------|----------------------------------------|
| Ross West    | High Street                               | Pothole Repairs                            | 0.24sq mtrs – 2 jobs                   |
| Penyard      | Woodend Lane                              | Ditching                                   | 3mtrs                                  |
| Penyard      | B4221 Gorsley<br>Sparr